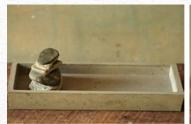

#### Distance

- The further you are from the subject, the deeper the DOF
- The closer you are to the subject, the easier it is for shallow DOF