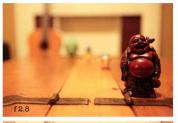

#### Aperture

- Large aperture opening = short/shallow DOF
- Small aperture opening = long/deep DOF