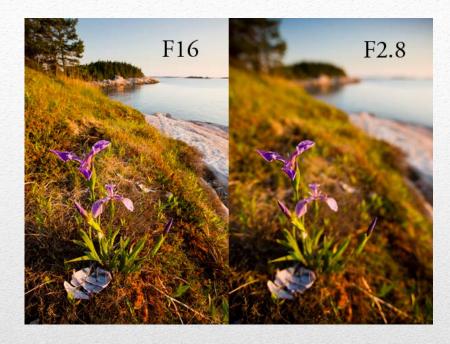

## Depth of Field in Photography

\*What Effects DOF?

\* Why Worry About DOF?

\* What's Essential for Optimum DOF?

- <u>Definition</u>: the portion of the scene that appears acceptably sharp
- What effects DOF?
  - Aperture
  - Distance
  - Focal Length

#### Aperture

- Large aperture opening = short/shallow DOF
- Small aperture opening = long/deep DOF