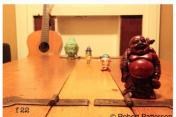

#### Distance

- The further you are from the subject, the deeper the DOF
- The closer you are to the subject, the easier it is for shallow DOF