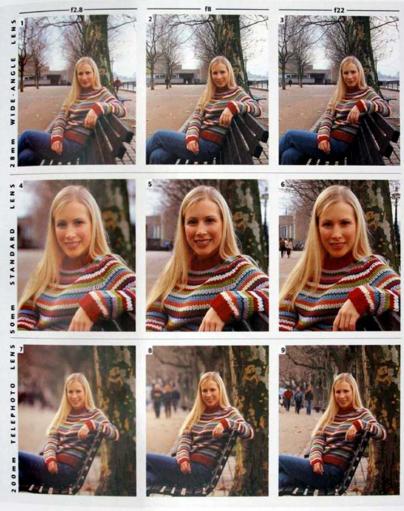

#### Aperture

- Large aperture opening = short/shallow DOF
- Small aperture opening = long/deep DOF

#### Focal Length

\* DOF changes as you zoom in and out \* Zooming in wilk shorten your DOF Zooming out vill depth your DOF

- Telephoto (zoom) lenses have a shallower DOF
- Wide angle lenses have a deeper DOF