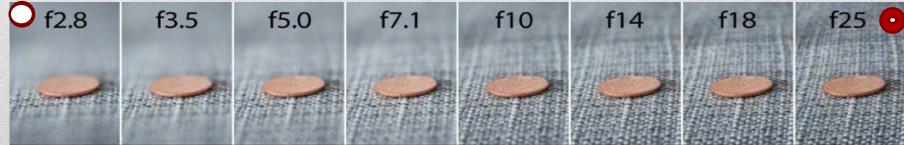

#### Aperture

- Large aperture opening = short/shallow DOF
- Small aperture opening = long/deep DOF