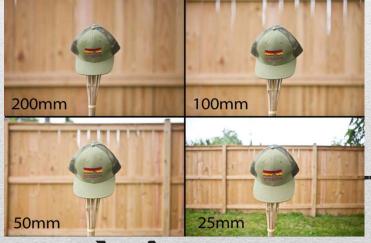

#### Focal Length

\* DOF changes as you zoom in and out \* Zooming in wilk shorten your DOF Zooming out vill depth your DOF

- Telephoto (zoom) lenses have a shallower DOF
- Wide angle lenses have a deeper DOF