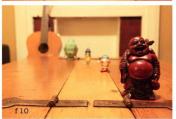

#### Distance

- The further you are from the subject, the deeper the DOF
- The closer you are to the subject, the easier it is for shallow DOF