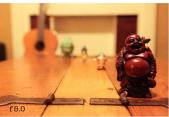

#### Aperture

- Large aperture opening = short/shallow DOF
- Small aperture opening = long/deep DOF