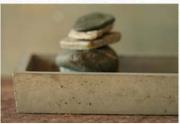

#### Aperture

- Large aperture opening = short/shallow DOF
- Small aperture opening = long/deep DOF