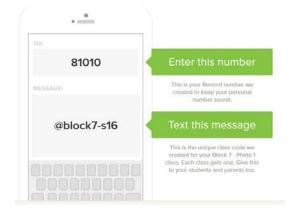

## **Cell Phone or E-Mail Contact Sheet**

I have implemented a program where I text/e-mail students upcoming due dates as well as general and emergency group communication in my classroom, it seems to work very well. I send short text messages from my school e-mail account directly to students' or parents' cell phones or email accounts. I encourage everyone to participate, as it utilizes a great resource that most of us already have. Please feel free to add yourself to

Note: Anything that will be sent will also be written on the board and talked about in class; no "new" assignments or information will be sent to cell phones.

Parent/Guardian Signature:

This just lets me know that you read through this sheet and you are ok with me using this form of communication.